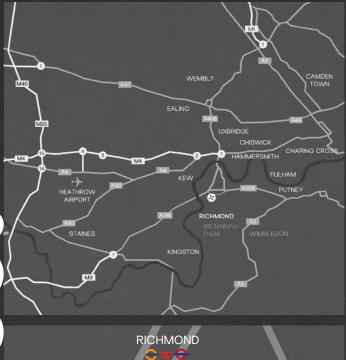

Richmond is eight miles south west of Central London, and is served by excellent road networks and public transport links, with fastest journey times to Waterloo of 19 minutes.

| Car 📾    | Mins |
|----------|------|
| A316     | 3    |
| МЗ       | 15   |
| M4       | 15   |
| M25      | 25   |
| Heathrow | 27   |

| Train <b>₹ ∄</b>   | Mins |
|--------------------|------|
| Clapham Junction   | 8    |
| Willesden Junction | 17   |
| Waterloo           | 19   |
| Wimbledon          | 22   |
| Stratford          | 50   |

| Underground <del>O</del> | Mins |
|--------------------------|------|
| Hammersmith              | 18   |
| Earl's Court             | 25   |
| Victoria                 | 32   |
| Bank (via Waterloo)      | 34   |
| Embankment               | 35   |

| Walk ‡           | Mins |
|------------------|------|
| Richmond Station | 5    |
| River Thames     | 6    |
| Richmond Green   | 7    |
| Richmond Park    | 13   |

Source Google Maps

Ambassador House, Paradise Road, Richmond, TW9 1SQ