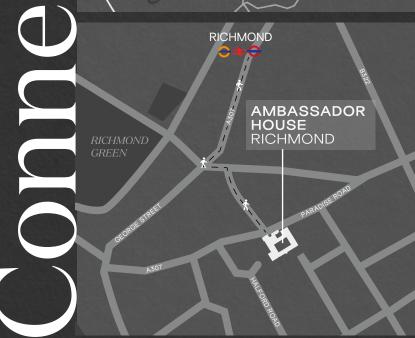

| Walk ‡           | Mins |
|------------------|------|
| Richmond Station | 5    |
| River Thames     | 6    |
| Richmond Green   | 7    |
| Richmond Park    | 13   |

Source Google Maps

Ambassador House, Paradise Road, Richmond, TW9 1SQ