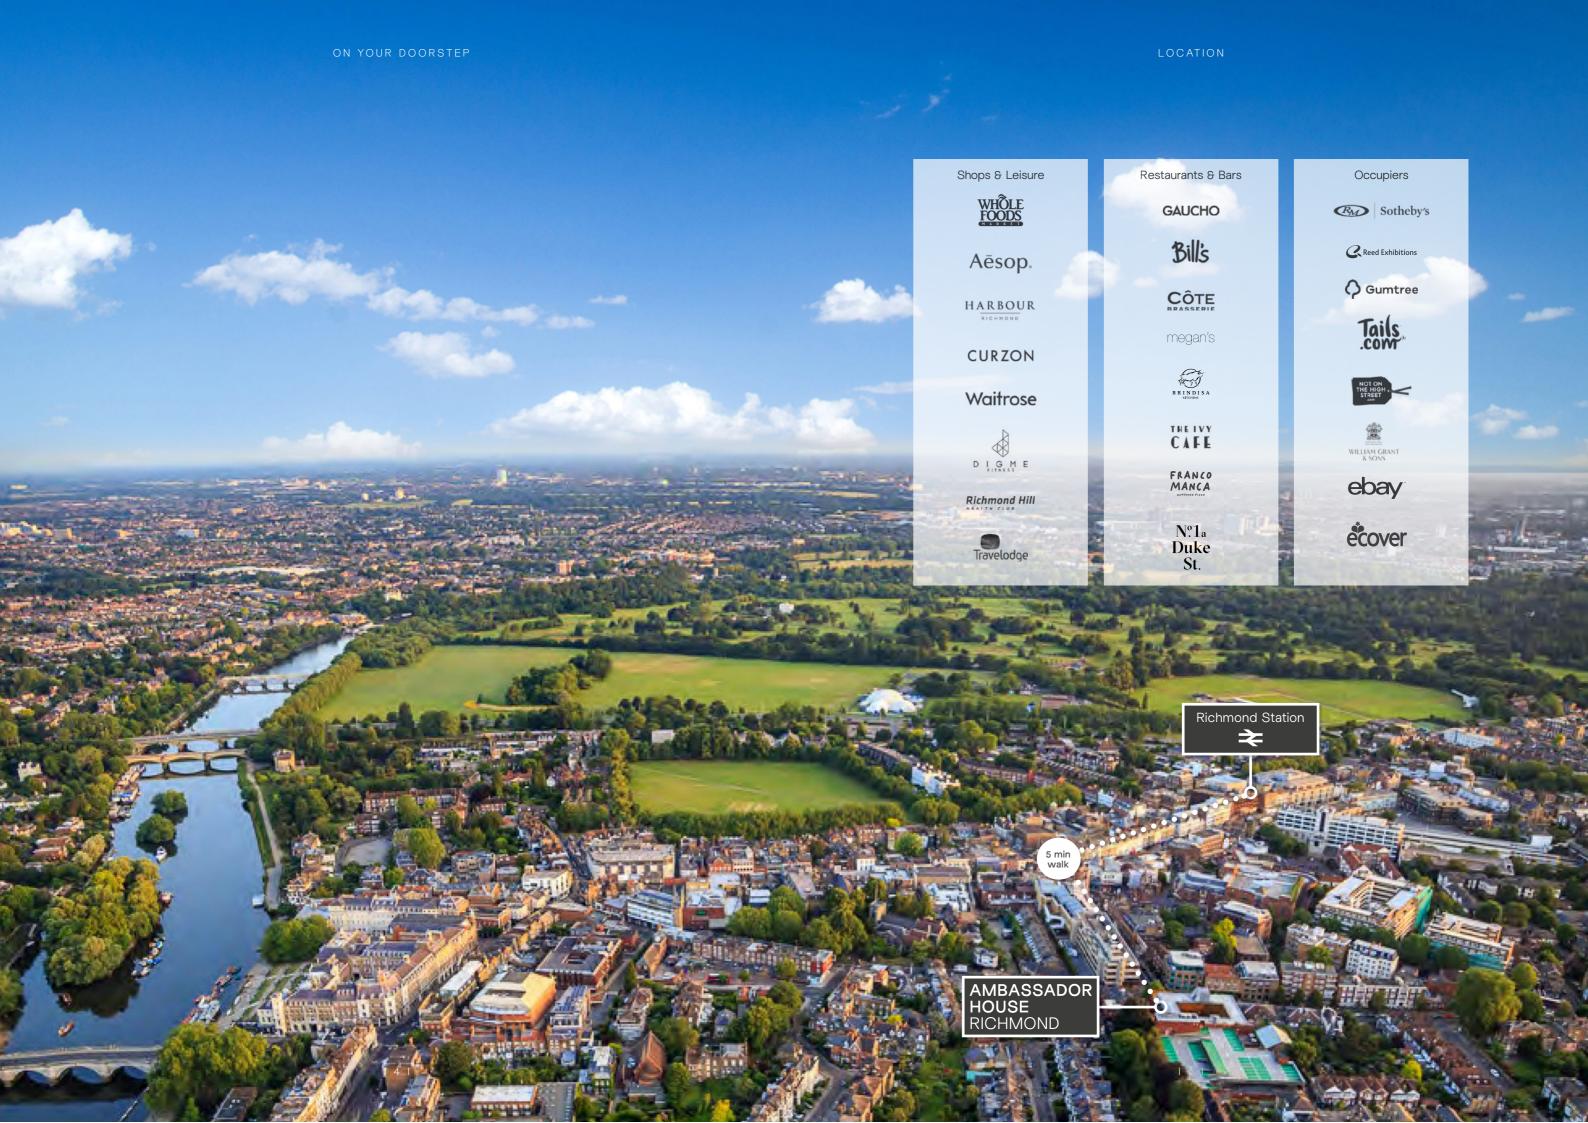

Richmond is the only London borough located on both sides of the River Thames. Running for over 10 miles through the borough, the river links Hampton Court Palace, Richmond's lively town centre and Kew Gardens with Central London.

A wealth of delightful places to eat, drink and relax such as cafes, tea rooms, pubs, bars and restaurants right on your doorstep.

HE SPACE THE SPACE

6 I

ACCOMMODATION

Richmond is eight miles south west of Central London, and is served by excellent road networks and public transport links, with fastest journey times to Waterloo of 19 minutes.

| Car 📾    | Mins |
|----------|------|
| A316     | 3    |
| МЗ       | 15   |
| M4       | 15   |
| M25      | 25   |
| Heathrow | 27   |

| Train <b>₹ ∄</b>   | Mins |
|--------------------|------|
| Clapham Junction   | 8    |
| Willesden Junction | 17   |
| Waterloo           | 19   |
| Wimbledon          | 22   |
| Stratford          | 50   |

| Underground <del>O</del> | Mins |
|--------------------------|------|
| Hammersmith              | 18   |
| Earl's Court             | 25   |
| Victoria                 | 32   |
| Bank (via Waterloo)      | 34   |
| Embankment               | 35   |

| Walk ‡           | Mins |
|------------------|------|
| Richmond Station | 5    |
| River Thames     | 6    |
| Richmond Green   | 7    |
| Richmond Park    | 13   |

Source Google Maps

Ambassador House, Paradise Road, Richmond, TW9 1SQ