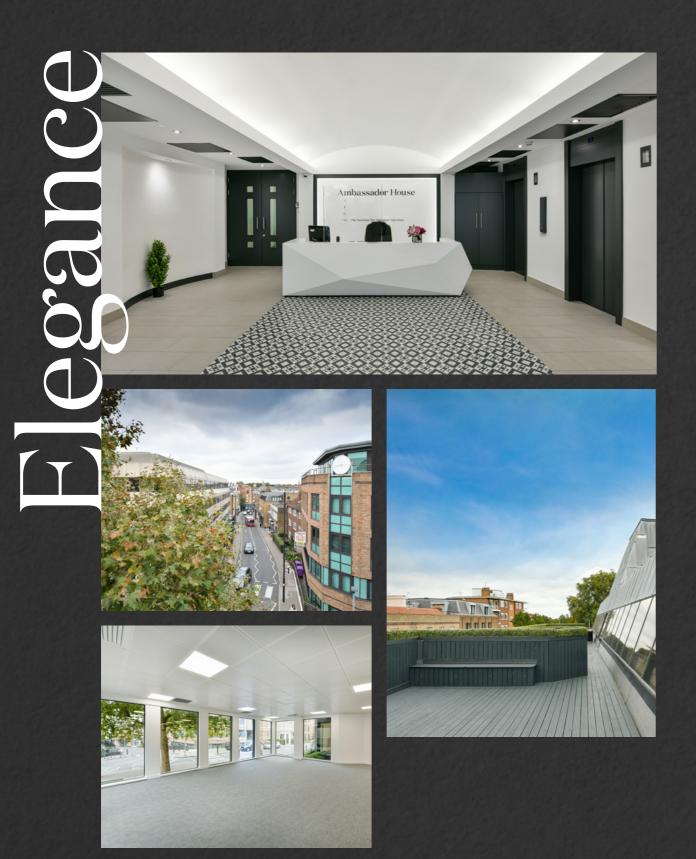

**AMBASSADOR HOUSE** RICHMOND

Ambassador House has undergone a stunning refurbishment to provide high-quality office space within the much sought after London Borough of Richmond.

THE AREA OUT & ABOUT

Richmond is an oasis in London's sprawl. The borough boasts Royal Parks and open spaces, historic houses, theatres, museums, galleries, a wide range of shops and restaurants, and prosperous residential suburbs. It is the perfect location both to live and to work.

New Metal Ceilings

LED Lighting

Roof Terraces

Newly Refurbished Reception and Office Space

Air Conditioning

FLOORPLANS

Ground Floor

7,596 sq ft (705.7 sq m)