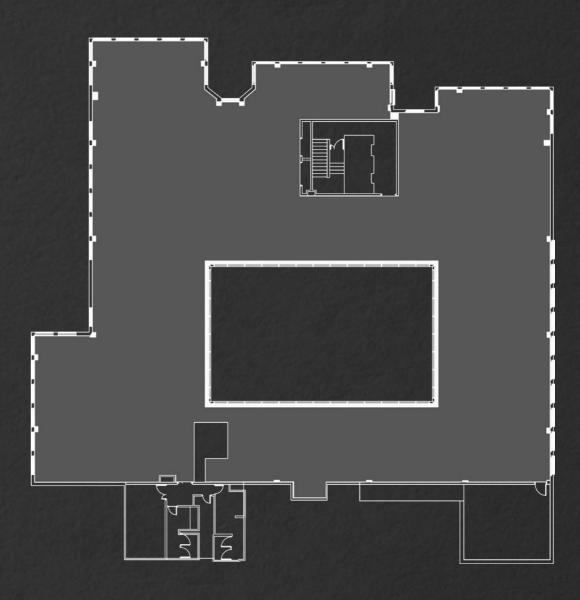

## Second Floor

Indicative Space Plan

## Schedule of Accommodation

| Working                                          | Meeting                    | Alternative space                        | Ancillary                     |
|--------------------------------------------------|----------------------------|------------------------------------------|-------------------------------|
| <mark>岩</mark> × <b>28</b><br>desks (1400 × 800) | ×1<br>8 Person             | ♥ × <b>2</b><br>Huddle Area              | >> × <b>1</b> Meet and Greet  |
| × 12<br>circular desk                            | Meeting Room               | × 3 Hot Desking                          | × 2 Tea Point / Breakout Area |
|                                                  | × 1 Project room           | Touchdown Booths                         | × 1 Printer Area              |
|                                                  | Ç × <b>2</b><br>Quiet room | Collaboration Space  ((a) × 2  All Hands | ≥ × 1<br>Post / Store         |