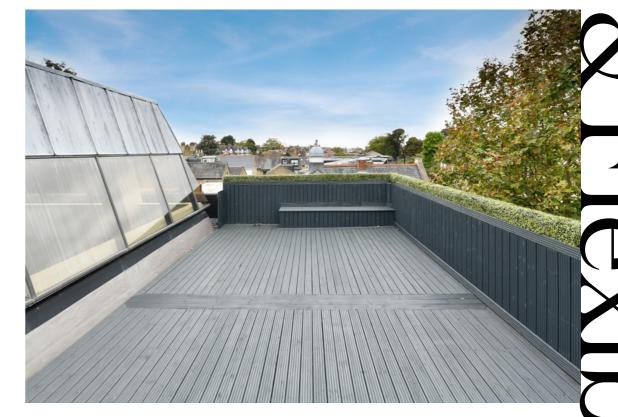

New Metal Ceilings

LED Lighting

Roof Terraces

Newly Refurbished Reception and Office Space

Air Conditioning

FLOORPLANS

Ground Floor

7,596 sq ft (705.7 sq m)