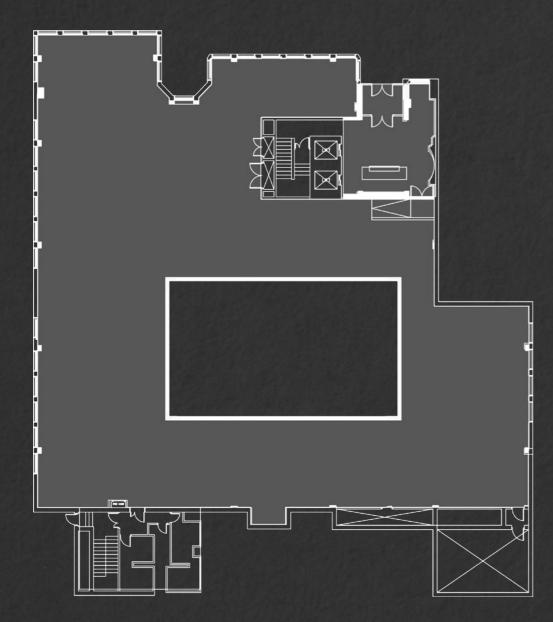

First Floor 9,085 sq ft (844 sq m)

10 |

FLOORPLANS SPACE PLAN

Second Floor

6,607 sq ft (613.8 sq m)

## Second Floor

Indicative Space Plan