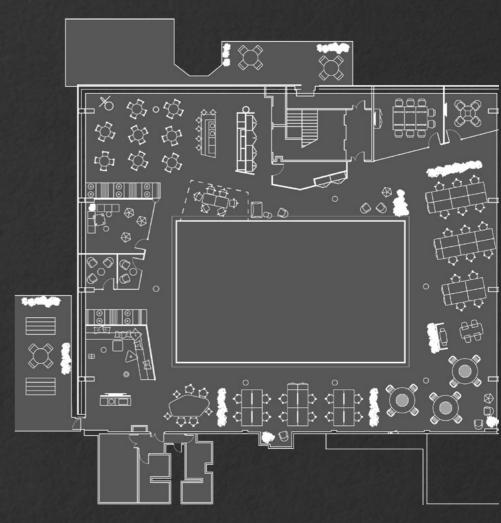

## Second Floor

Indicative Space Plan

## Schedule of Accommodation

| Working                                          | Meeting                    | Alternative space                        | Ancillary                     |
|--------------------------------------------------|----------------------------|------------------------------------------|-------------------------------|
| <mark>岩</mark> × <b>28</b><br>desks (1400 × 800) | ×1<br>8 Person             | ♥ × <b>2</b><br>Huddle Area              | >> × <b>1</b> Meet and Greet  |
| × 12<br>circular desk                            | Meeting Room               | × 3 Hot Desking                          | × 2 Tea Point / Breakout Area |
|                                                  | × 1 Project room           | Touchdown Booths                         | × 1 Printer Area              |
|                                                  | Ç × <b>2</b><br>Quiet room | Collaboration Space  ((a) × 2  All Hands | ≥ × 1<br>Post / Store         |