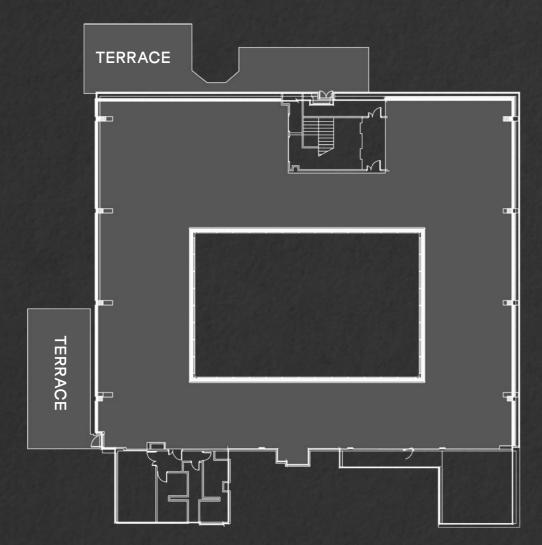

New Metal Ceilings

LED Lighting

Roof Terraces

Newly Refurbished Reception and Office Space

Air Conditioning

FLOORPLANS

Ground Floor

7,596 sq ft (705.7 sq m)

First Floor 9,085 sq ft (844 sq m)

10 |

FLOORPLANS SPACE PLAN

Second Floor

6,607 sq ft (613.8 sq m)